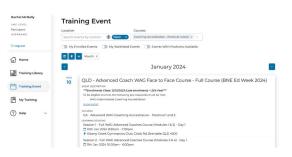

Step 3: Complete the "GA - Advanced RG Coach Accreditation - Theory 2" online modules

Step 4: Complete the 8 assessments tasks as listed in the online modules

Step 5: Click onto the "Training Event" tab

Find an available "Advanced Coach Face to Face - Practical 1" course that is held in Victoria

Enrol in course (if it does not let you enrol it means you have not completed one of the required steps above)